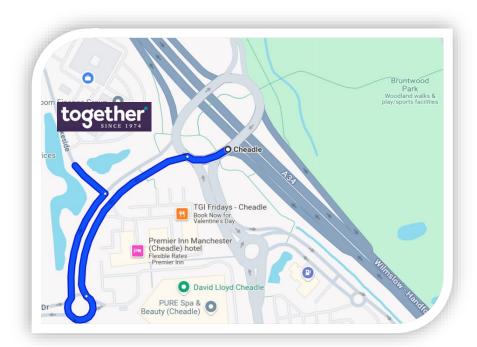

Cheadle Royal is sign posted from the A34. After you exit the A34 onto the roundabout, turn off onto the Cheadle Royal industrial estate, head down to the small roundabout and come back on yourself. The Together offices are on the left: