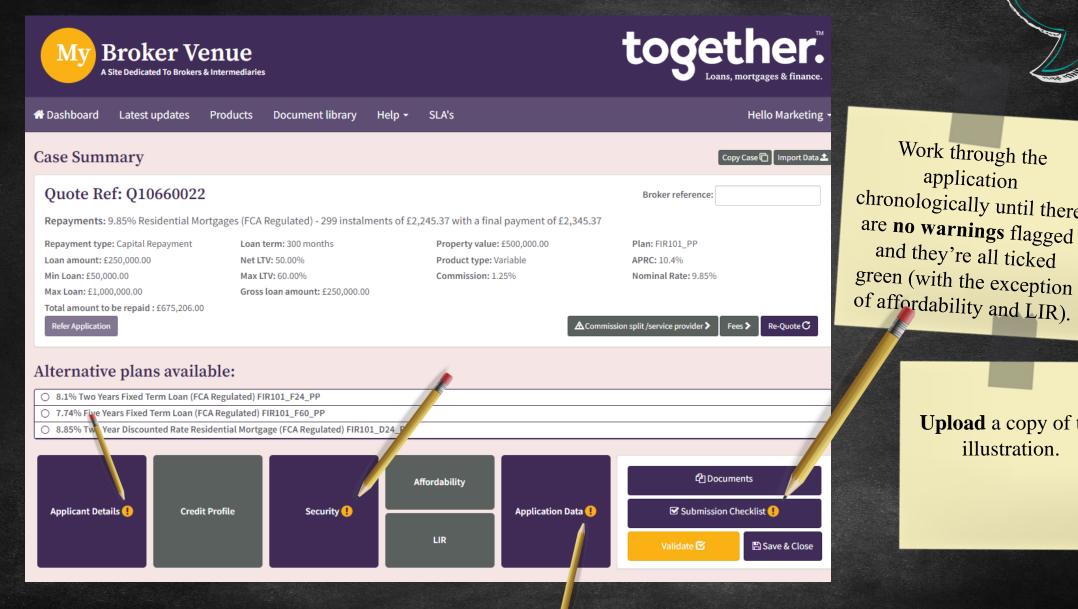

#### **Upload** a copy of the illustration.

Work through the application chronologically until there are no warnings flagged