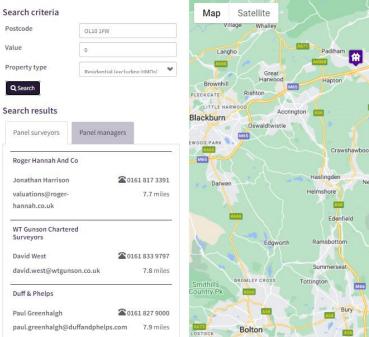

## **Our Panel Valuers**

We have multiple valuation options available including **AVMs.** Find our full valuation criteria <u>here</u> Choose from different panel managers to help provide your clients with the best service:

For Residential with a value <£2m

VAS, Method and Pure

Commercial/ Semi Commercial/ Land/ Residential with a value >=£2m

VAS and Method

Tip: in the 'Help' section on MBV, you'll find our 'Search' function. Use it to find your local valuer