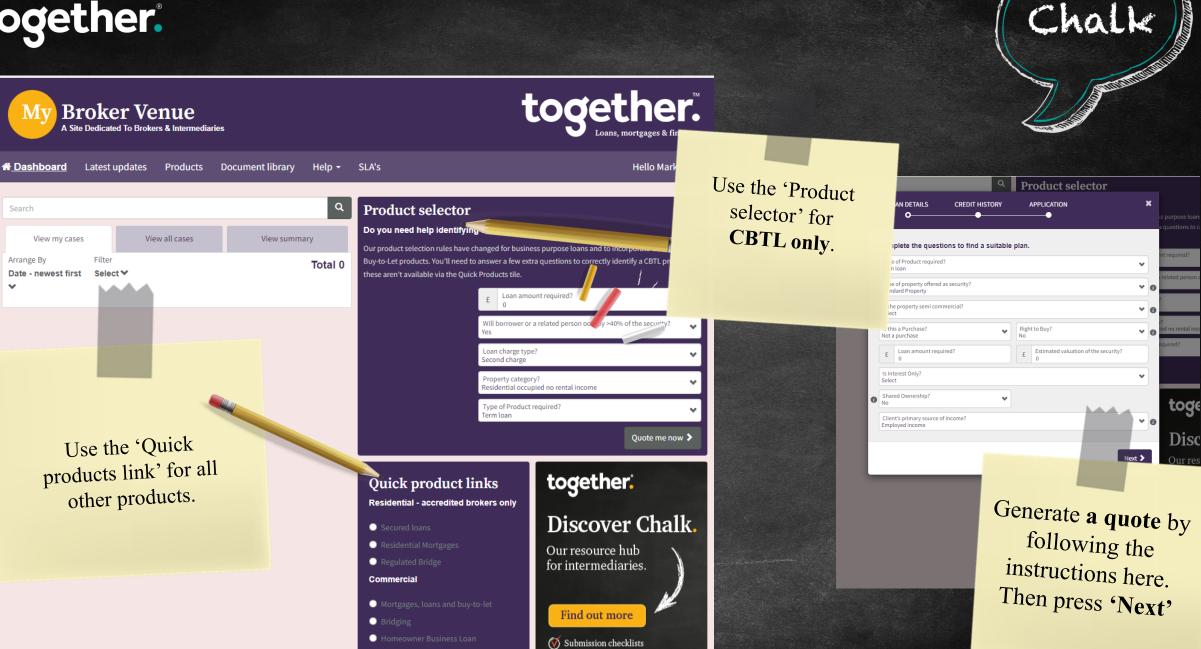

#### **Upload** a copy of the illustration.

Work through the application chronologically until there are no warnings flagged