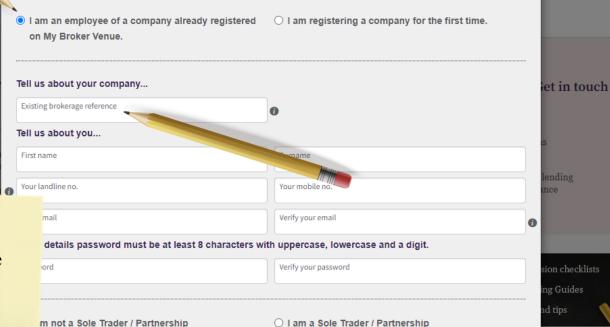

If you need help with completing the registration process please use our How to Guide. Or Call us on: 0161 933 7100

○ I am an employee of a company already registered ● I am registering a company for the first time. on My Broker Venue.

If you need help with completing the registration process please use our How to Guide. Or Call us on: 0161 933 7100

If you're an employee at a company that's already registered you'll need your company's unique brokerage reference number.

> How to find your brokerage reference number? Ask your Principal OR call the team on 0161 933 7101.

acce

Home

ogin

Please note: All employees seeking to submit or manage pipeline business with us will need to register individually.