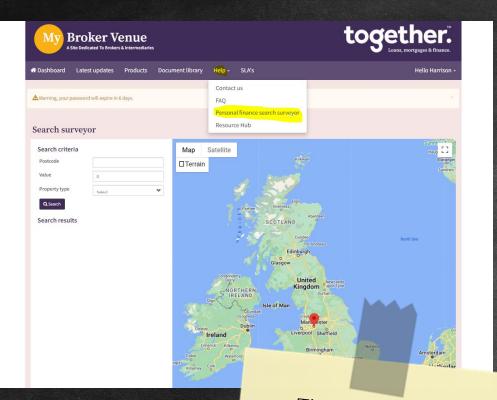

## **Our Panel Valuers**

We have multiple valuation options available including **AVMs.** Find our full valuation criteria <u>here</u> Choose from different panel managers to help provide your clients with the best service:

For Residential with a value <£2m

VAS, Method and Pure

Commercial/ Semi Commercial/ Land/ Residential with a value >=£2m

VAS and Method

Tip: in the 'Help' section on MBV, you'll find our 'Search' function. Use it to find your local valuer