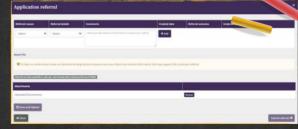

# How to submit

For help with handling referrals you can **download** a copy of the MyBrokerVenue **Application Referral Guide** from <u>Chalk</u>, our resource hub for intermediaries.

| ntermediaries        |                                              |     |  |
|----------------------|----------------------------------------------|-----|--|
| Your rese            | ource hub.                                   |     |  |
|                      | the latest how to guides, information on how | rto |  |
| work with Together a | d so much more.                              |     |  |
| Give us a call on    | 1                                            |     |  |
| <u>)330 818 5211</u> | or Get in touch                              |     |  |

Get in tour

|   | At the Chalk Face:<br>My Broker Venue<br>– Application Referral Guide                                                                                                                                     |
|---|-----------------------------------------------------------------------------------------------------------------------------------------------------------------------------------------------------------|
|   | If the referral is for an Unregulated Bridge application, please contact your<br>Business Development Manager or Support Team on 0161 933 7101.<br>For all other products, please follow the below steps. |
| 1 | Log into <u>My Broker Venue</u> with your login credentials. If you haven't previously logged in, please Register.                                                                                        |
| 2 | Use either the 'Product selector' or 'Quick product links' to produce a quote.                                                                                                                            |
| 3 | Click on Applicant Details' and add in the details of the applicant(s)*.                                                                                                                                  |
| 4 | Click on 'Credit Profile' and run a 'Credit search' for the applicant(s).                                                                                                                                 |
| 5 | To refer an application, click 'Refer Application'.                                                                                                                                                       |
| 6 | Complete the referral form.                                                                                                                                                                               |
|   | a. Choose the 'Referral reason' and 'Referral details' from the drop-downs.                                                                                                                               |
|   | b. Write any supporting information in the commentary box                                                                                                                                                 |
|   | c. Select 'browse' to locate any applicable documents                                                                                                                                                     |
|   | d. Press 'save' and 'upload' to upload the document to the referral form                                                                                                                                  |
|   | e. Add additional referral reasons if required.                                                                                                                                                           |
|   | <ul> <li>f. If the applicant(s) is not a resident of the UK, please add their residential<br/>address into the 'Comments' section.</li> </ul>                                                             |

Chalk

Once the referral form has been completed, click on 'Save and 'Upload' and 'Submit referral'.